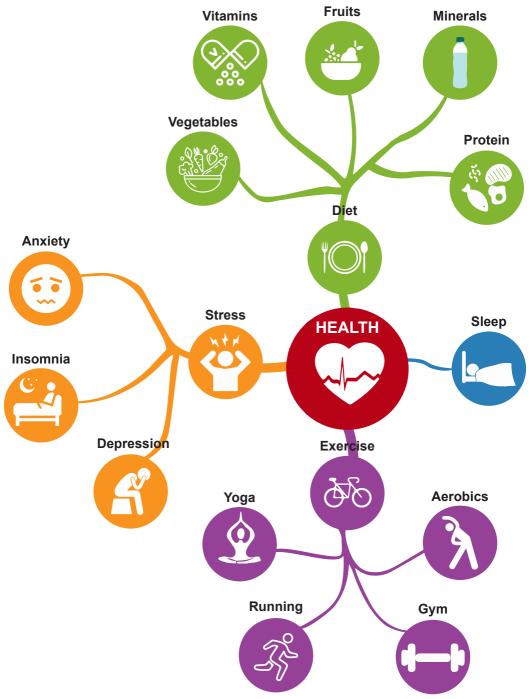

## **ILLUSTRATION CREATION REPORT**

## Job code: CATER\_364

Your **Illustration** has been created by our graphics expert based on your instructions and preferences. If you have any questions or comments about this, please let us know.

## Summary of specifications for the Illustration

| Parameters                   | Specifications |
|------------------------------|----------------|
| Orientation                  | Portrait       |
| Height (inches / cm)         | 184.83         |
| Width (inches / cm)          | 140            |
| Resolution (+max print size) | 1000           |
| File formats provided        | TIFF/EPS/PDF   |

## **Comments from the graphics expert**

[Include link to journal guidelines that have been followed (if any), and a description of how the author preferenc